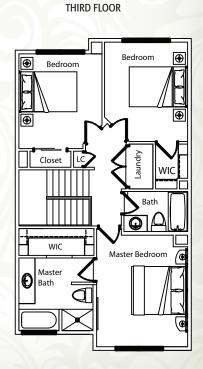

## Plymouth Towns by 1 UTAH HOMES HOME ST A TIME

**Beautiful Kitchens** 

**Spacious Bedrooms** 

Luxurious Family Rooms







### The Ashlee

Approximately 1743 Sq. Ft. • 4 Bed, 2 Full Baths & 1 Half Bath









## Standard Features



#### **KITCHEN**

- Laminate countertops
- · Tiered island bar
- Straight cabinets (not staggered)
- Pre-plumbed water line to fridge
- Black appliance package including microwave, dishwasher, electric range & garbage disposal
- Chrome plumbing fixtures
- Stainless double 6" deep sink
- Upgraded lighting w/3 cans & 3 pendants over bar
- Oversized walk-in pantry
- Vinyl flooring in kitchen, pantry & 1/2 bath

#### **FRAMING**

- 2" X 6" exterior framing
- Exterior OSB wall sheeting
- Engineered floor trusses
- 30 year architectural shingles
- 9 ft ceiling height all three levels
- · Vaulted ceilings in all bedrooms

#### **INSULATION**

- Exterior walls = 1/2" urethane foam w/covered batting
- Walls: R-16, garage walls R-11 & R-13 batting
- Ceilings R-45 blown ce