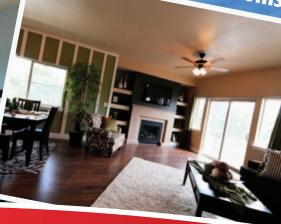

#### **INTERIOR FEATURES**

- Open & spacious floor plans
- Skip trowel walls w/rounded corners
- 1/2" drywall ceilings and interior walls
- 2-panel designer interior doors
- Crown/Chair Rail (optional upgrade)
- Closet shelving
- · Walk-in master closet
- 1 Tone wall paint
- Chrome hardware
- Built in shelving
- Finished storage areas
- Upgraded molding throughout
- French doors in flex room
- · Built in bench or closet
- · Half walls up stairways