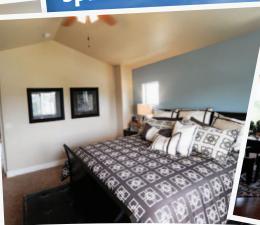

#### **BATHROOMS**

- · Grand master bath
- Insert bath & shower surround in master bath
- Upgraded vinyl floors in master bath
- Single sink in master bath
- · Laminate countertops in each bath
- Vinyl flooring in main & half bath