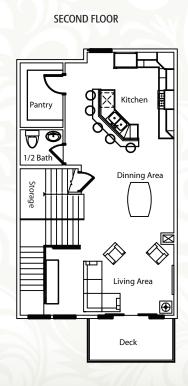

## Plymouth Towns by 1 UTAH HOMES HOME ST A TIME

**Beautiful Kitchens** 

**Spacious Bedrooms** 

Luxurious Family Rooms







### The Ashlee

Approximately 1743 Sq. Ft. • 4 Bed, 2 Full Baths & 1 Half Bath









## Standard Features



#### **KITCHEN**

- Laminate countertops
- · Tiered island bar
- Straight cabinets (not staggered)
- Pre-plumbed water line to fridge
- Black appliance package including microwave, dishwasher, electric range & garbage disposal
- Chrome plumbing fixtures
- Stainless double 6" deep sink
- Upgraded lighting w/3 cans & 3 pendants over bar
- Oversized walk-in pantry
- Vinyl flooring in kitchen, pantry & 1/2 bath

#### **FRAMING**

- 2" X 6" exterior framing
- Exterior OSB wall sheeting
- Engineered floor trusses
- 30 year architectural shingles
- 9 ft ceiling height all three levels
- · Vaulted ceilings in all bedrooms

#### **INSULATION**

- Exterior walls = 1/2" urethane foam w/covered batting
- Walls: R-16, garage walls R-11 & R-13 batting
- Ceilings R-45 blown