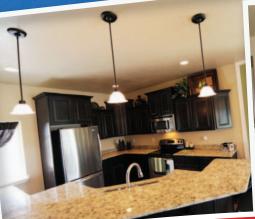

#### **KITCHEN**

- Laminate countertops
- · Tiered island bar
- Straight cabinets (not staggered)
- Pre-plumbed water line to fridge
- Black appliance package including microwave, dishwasher, electric range & garbage disposal
- Chrome plumbing fixtures
- Stainless double 6" deep sink
- Upgraded lighting w/3 cans & 3 pendants over bar
- Oversized walk-in pantry
- Vinyl flooring in kitchen, pantry & 1/2 bath