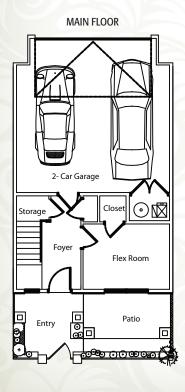

## Plymouth Towns by 1 UTAH HOMES HOME ST A TIME

**Beautiful Kitchens** 

**Spacious Bedrooms** 

Luxurious Family Rooms







### The Ashlee

Approximately 1743 Sq. Ft. • 4 Bed, 2 Full Baths & 1 Half Bath









## Standard Features



#### **KITCHEN**

- Laminate countertops
- · Tiered island bar
- Straight cabinets (not staggered)
- Pre-plumbed water line to fridge
- Black appliance package including microwave, dishwasher, electric range & garbage disposal
- Chrome plumbing fixtures
- Stainless double 6" deep sink
- Upgraded lighting w/3 cans & 3 pendants over bar
- Oversized walk-in pantry
- Vinyl flooring in kitchen, pantry & 1/2 bath

#### **FRAMING**

- 2" X 6" exterior framing
- Exterior OSB wall sheeting
- Engineered floor trusses
- 30 year architectural shingles
- 9 ft ceiling height all three levels
- · Vaulted ceilings in all bedrooms

#### **INSULATION**

- Exterior walls = 1/2" urethane foam w/covered batting
- Walls: R-16, garage walls R-11 & R-13 batting
- Ceilings R-45 blow